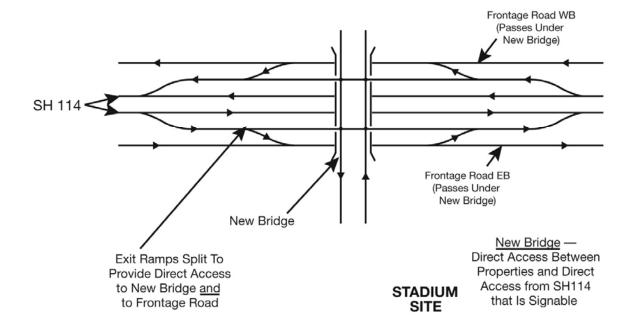

## **Infrastructure Improvements**

Functional Diagram of Frontage Roads, On/Off Ramps and New Bridge over SH 114

RE-DEVELOPMENT OPPORTUNITIES FOR A POST-COWBOYS TEXAS STADIUM