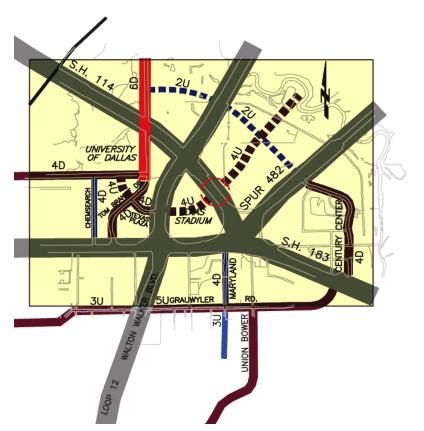

## **Infrastructure Improvements**

Conceptual DART Rail Alignment Diagram

RE-DEVELOPMENT OPPORTUNITIES FOR A POST-COWBOYS TEXAS STADIUM