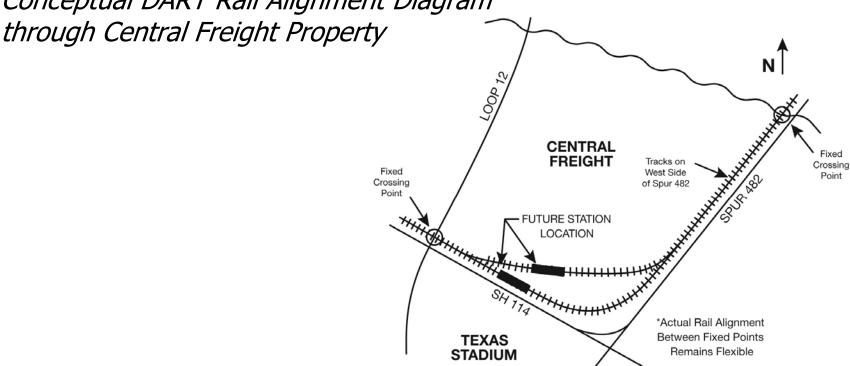

## **Infrastructure Improvements**

Conceptual DART Rail Alignment Diagram

RE-DEVELOPMENT OPPORTUNITIES FOR A POST-COWBOYS TEXAS STADIUM